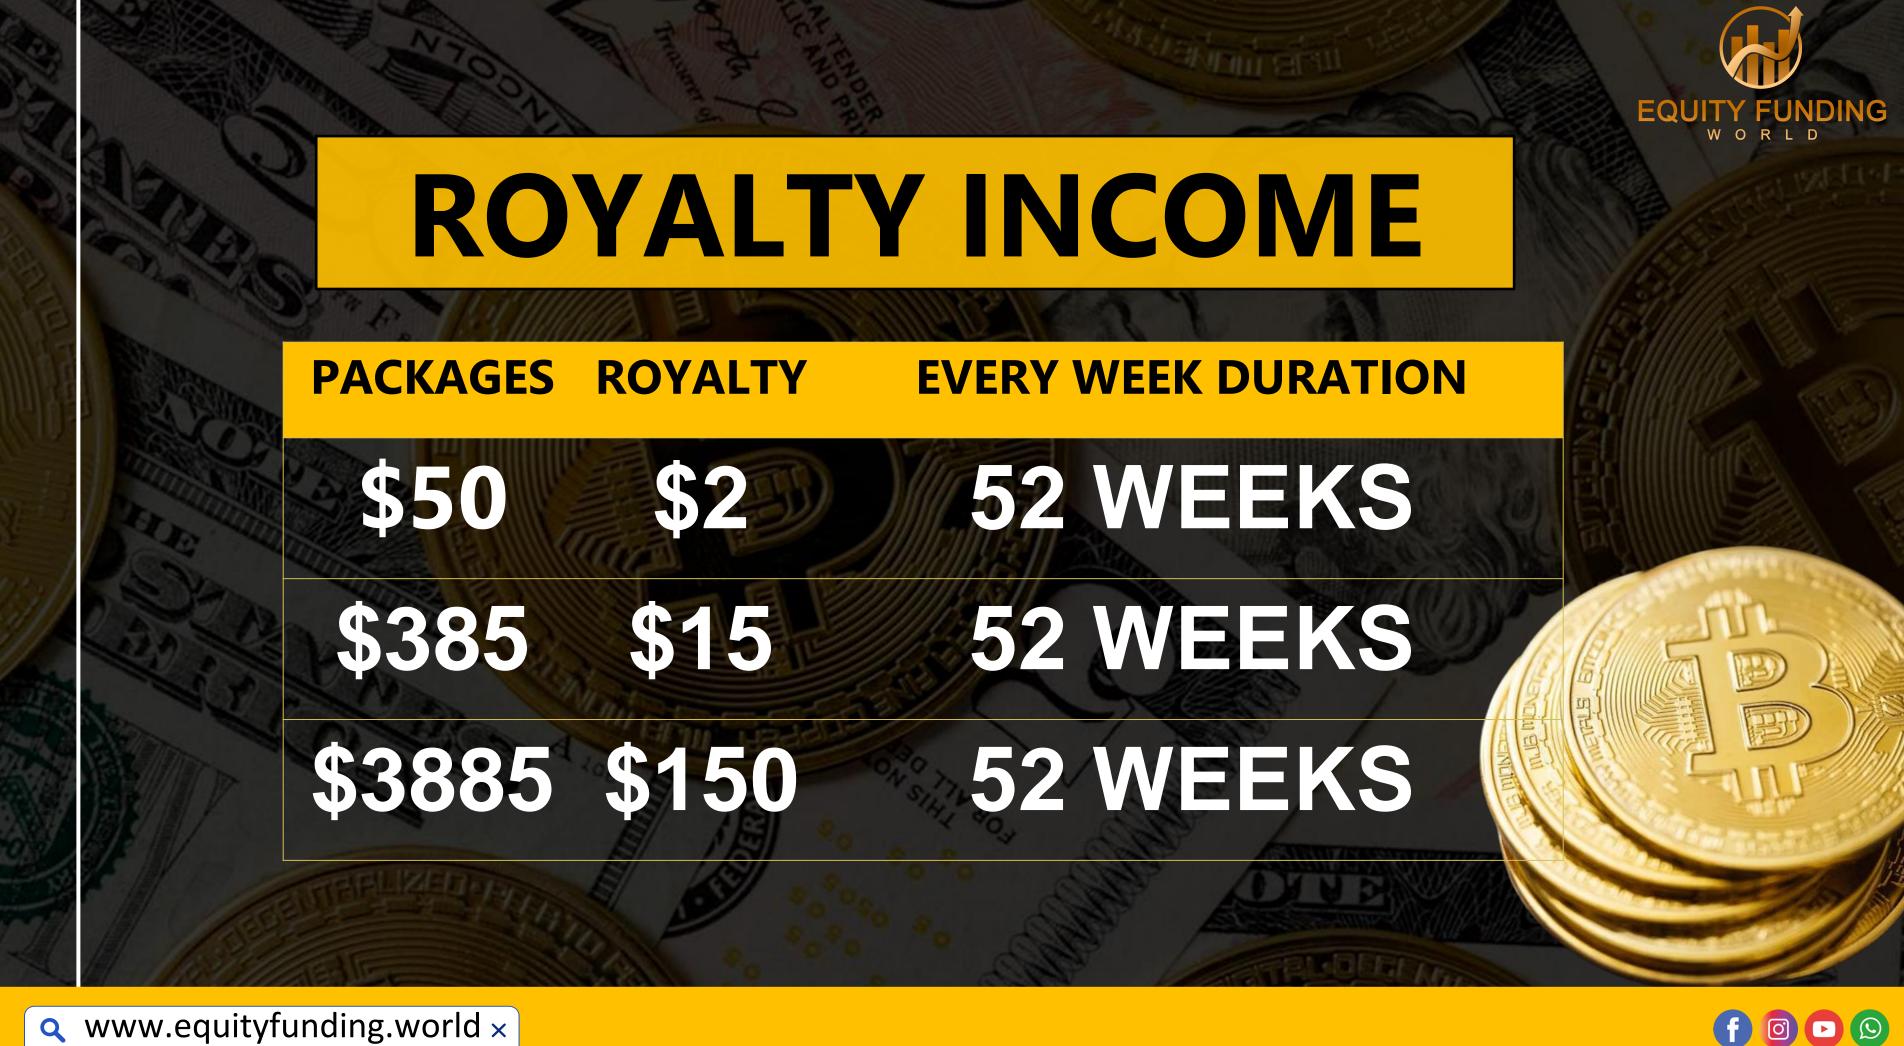

# DIRECT ROYALTY INCOME

PACKAGES ROYALTY **EVERY WEEK DURATION** 

\$50 52 WEEKS \$0.2

52 WEEKS \$385 \$1.5

\$3885 \$15 52 WEEKS