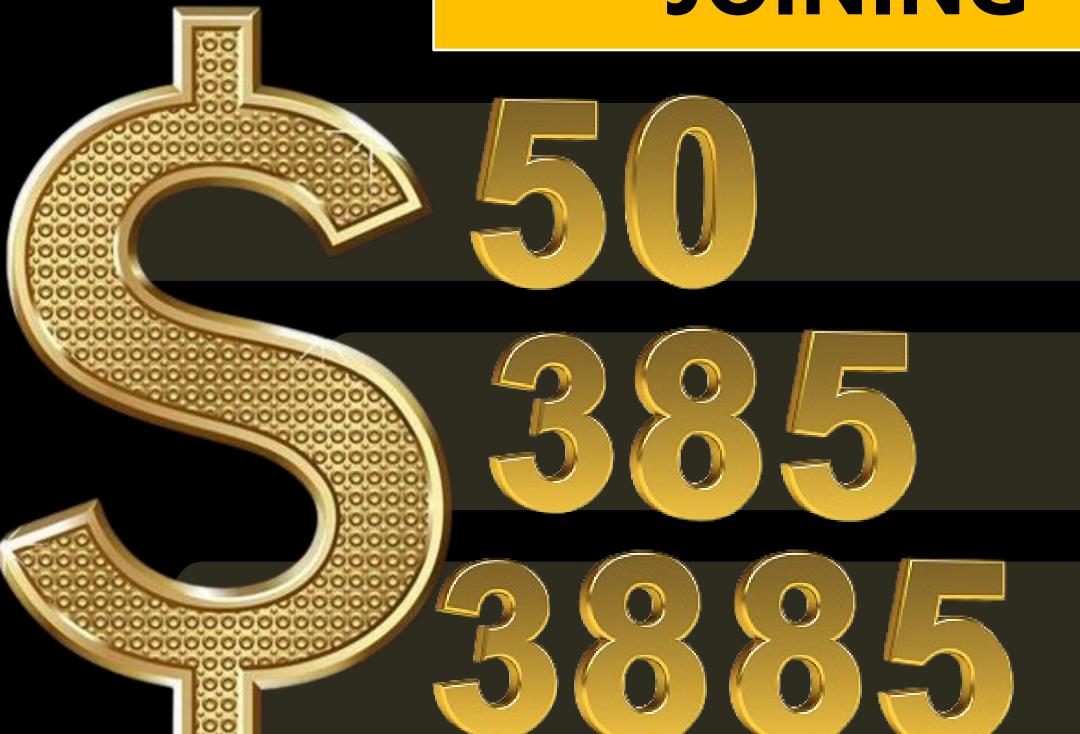

lized and typically operate on blockchain technology, a distributed ledger that records all transactions across a network of computers. Bitcoin, created in 2009, was the first and remains the most well-known cryptocurrency, but there are thousands of others, such as Ethereum, Litecoin, and Ripple.

Cryptocurrencies offer numerous advantages, including lower transaction costs, faster transfers across borders, and enhanced privacy. They also provide an alternative investment asset class, with the potential for high returns. However, they can be highly volatile and face regulatory scrutiny in various countries. Despite these challenges, cryptocurrencies have gained widespread adoption and are increasingly seen as the future of finance and digital transactions.

















# **JOINING**





















# DIRECT ROYALTY INCOME

PACKAGES ROYALTY **EVERY WEEK DURATION** 

\$50 52 WEEKS \$0.2

52 WEEKS \$385 \$1.5

\$3885 \$15 52 WEEKS













### LEVEL ROYALTY INCOME

| LEVELS | PROFITS % | \$50   | \$385  | \$3885 |
|--------|-----------|--------|--------|--------|
| 1      | 10%       | \$0.2  | \$1.5  | \$15   |
| 2      | 5%        | \$0.1  | \$0.75 | \$7.5  |
| 3      | 5%        | \$0.1  | \$0.75 | \$7.5  |
| 4      | 5%        | \$0.1  | \$0.75 | \$7.5  |
| 5      | 5%        | \$0.1  | \$0.75 | \$7.5  |
| 6      | 3%        | \$0.06 | \$0.45 | \$4.5  |
| 7      | 3%        | \$0.06 | \$0.45 | \$4.5  |
| 8      | 3%        | \$0.06 | \$0.45 | \$4.5  |
| 9      | 2%        | \$0.04 | \$0.30 | \$3.0  |
| 10     | 2%        | \$0.04 | \$0.30 | \$3.0  |
| 11